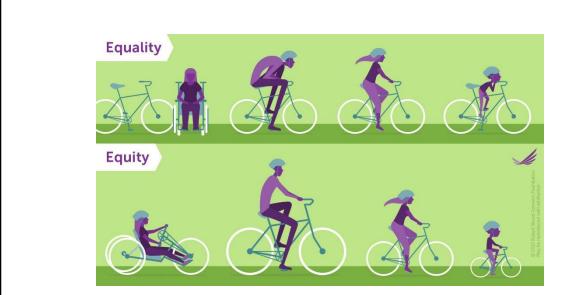

#### **Level Set**

- Equity: the designation of resources based on a variety of factors or circumstances
- Inclusion: the intentional act of making a person or thing part of a group or collection
- Welcoming: behaving in a polite or friendly way to a guest or new arrival

"Fair means, one side got exactly what they wanted in a way that the other side can't complain about. There's no such thing as fair."