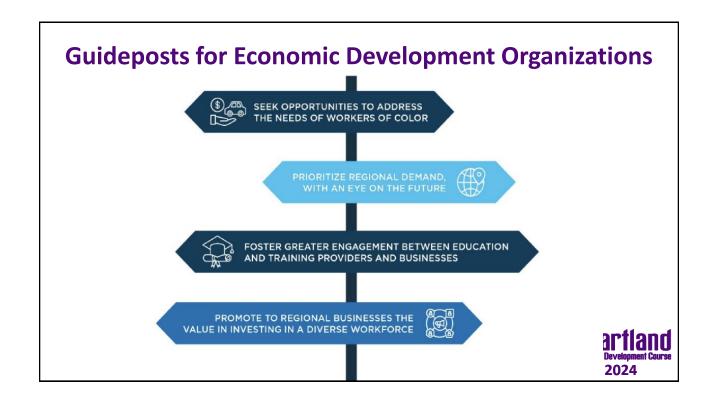

### **Our Bridge Building Tools**

- o Listen to understand
- Assume positive intentions and extend grace
- o Dialogue authentically disclaimers not needed
- Question with sincerity
- Work beneath the surface to better impact systems
- Lean into triggers
- Operate with clear intentions
- Activate the learning (i.e., Do the Work)